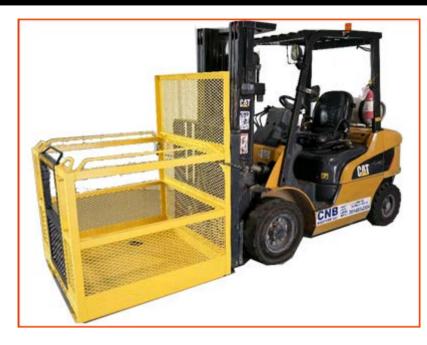

- Forklift Basket Size: 2
- SWL 1000 lbs.
- Diamond tread plate floor
- Used in a variety of applications
- Dims: 46" X 46" X 67", Wt. 565 lbs.
- Fork Sleeve dims: 3" tall X 6" wide X 48" long
- Sleeves are 31 1/2" apart, centerline to centerline
- Length of chain with hook for securing basket to fork lift backrest
- Prior to each use of the basket, visually inspect for damage and/or defect take out of service if any are found
- Careful consideration should used regarding the competency of the driver and condition of the fork lift prior to each lift.
- Room for workers and tools
- Safety guard rail
- Access gate with latch opens inwardly (automatic latch can be added per the European Standards NEN-EN 14502-1)

Billy Pugh Company's OSHA Man Baskets (OMB) are designed with your personnel's safety and job satisfaction in mind. Whether you have to work in the air by crane or forklift our baskets will keep you safe. Our baskets are built to OSHA standards with heavy duty steel and the exceptional quality you've come to expect when purchasing from the Billy Pugh Company.