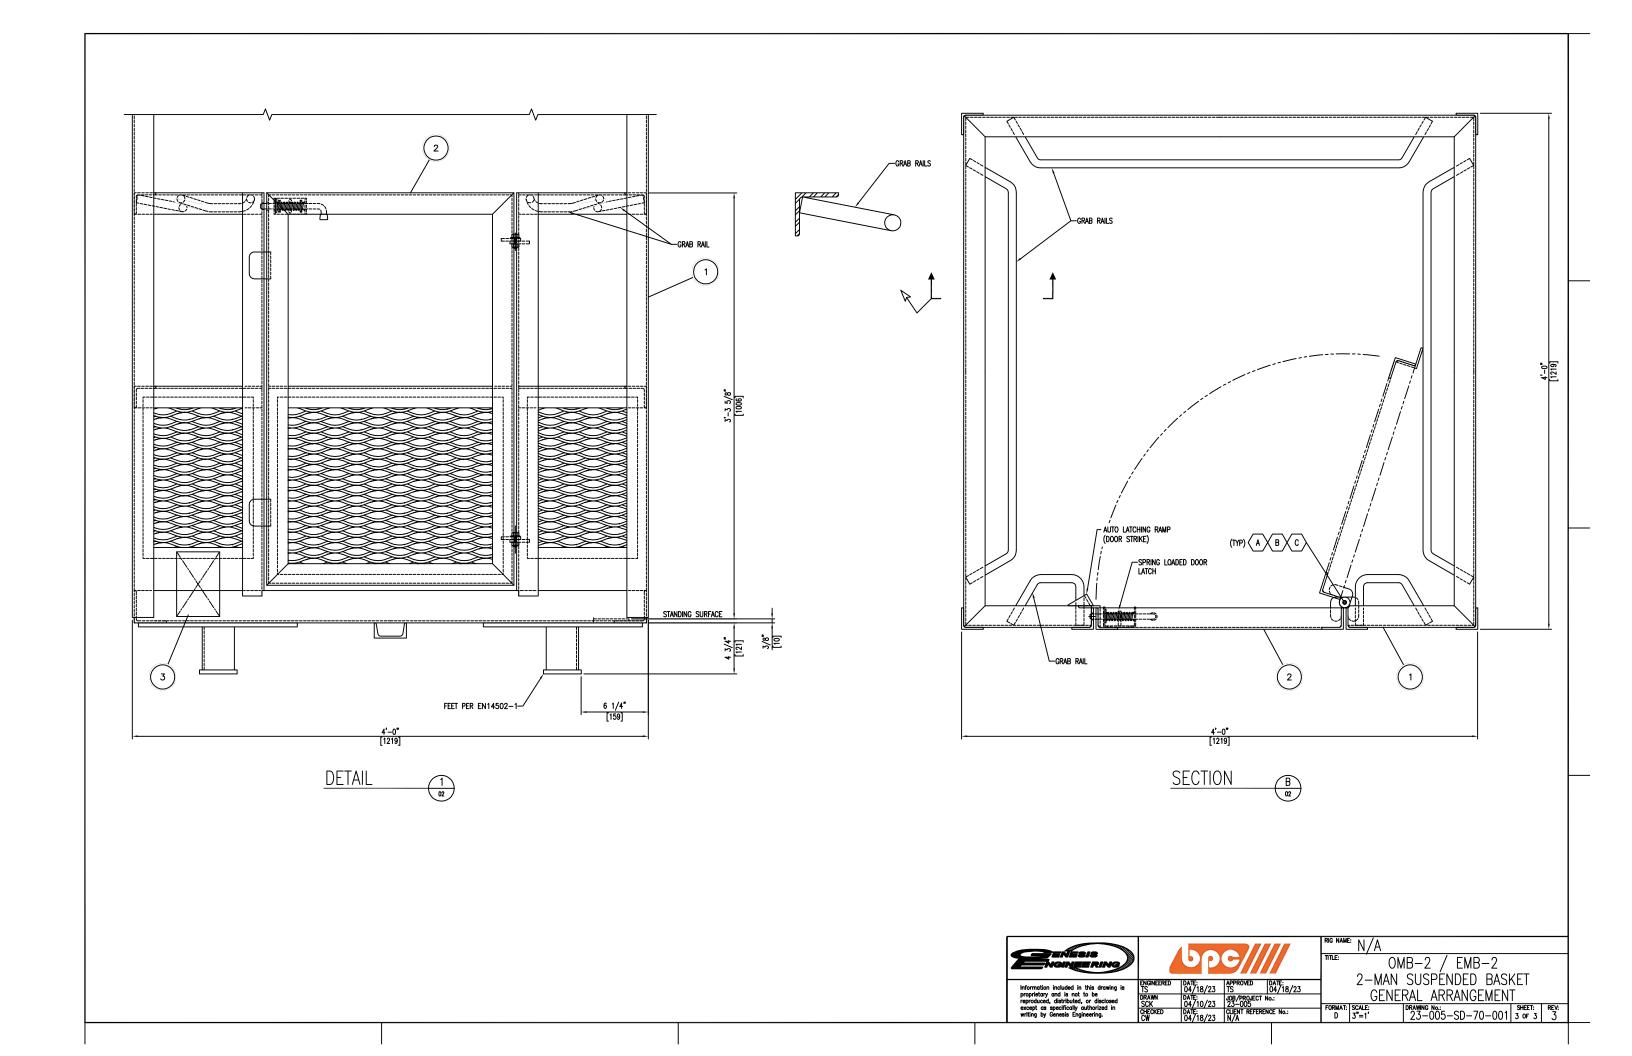

## **BILLY PUGH COMPANY** OMB-2 / EMB-2 - 2-MAN SUSPENDED BASKET **GENERAL ARRANGEMENT**

| DWG. No.         | SHT NO. | <u>REV</u> | <u>TITLE</u>                                             |
|------------------|---------|------------|----------------------------------------------------------|
| 23-005-SD-70-001 | 1       | 3          | OMB-2 / EMB-2 GENERAL ARRANGEMENT - COVER SHEET          |
| 23-005-SD-70-001 | 2       | 3          | OMB-2 / EMB-2 2-MAN SUSPENDED BASKET GENERAL ARRANGEMENT |
| 23-005-SD-70-001 | 3       | 3          | OMB-2 / EMB-2 2-MAN SUSPENDED BASKET GENERAL ARRANGEMENT |