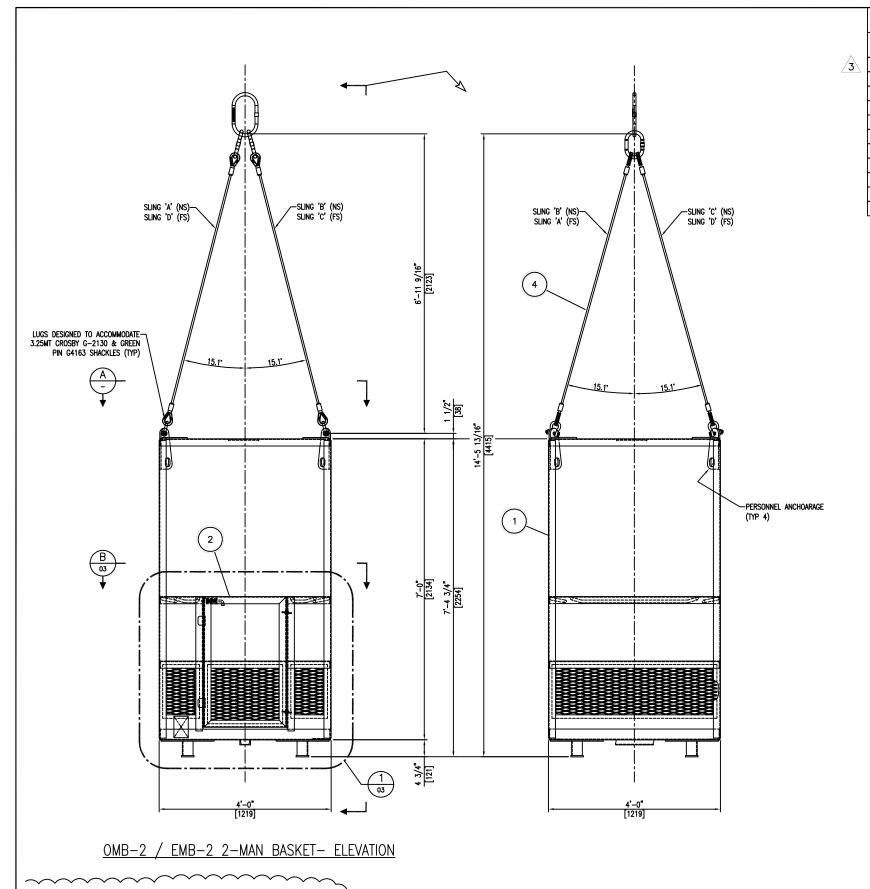

## **BILLY PUGH COMPANY** OMB-2 / EMB-2 - 2-MAN SUSPENDED BASKET **GENERAL ARRANGEMENT**

| DWG. No.         | SHT NO. | <u>REV</u> | <u>TITLE</u>                                             |
|------------------|---------|------------|----------------------------------------------------------|
| 23-005-SD-70-001 | 1       | 3          | OMB-2 / EMB-2 GENERAL ARRANGEMENT - COVER SHEET          |
| 23-005-SD-70-001 | 2       | 3          | OMB-2 / EMB-2 2-MAN SUSPENDED BASKET GENERAL ARRANGEMENT |
| 23-005-SD-70-001 | 3       | 3          | OMB-2 / EMB-2 2-MAN SUSPENDED BASKET GENERAL ARRANGEMENT |