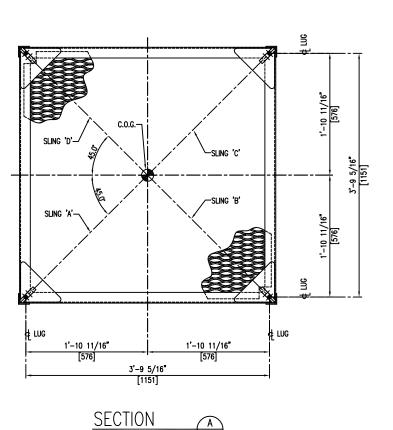

## **BILLY PUGH COMPANY** OMB-2 / EMB-2 - 2-MAN SUSPENDED BASKET **GENERAL ARRANGEMENT**

| DWG. No.         | SHT NO. | <u>REV</u> | <u>TITLE</u>                                             |
|------------------|---------|------------|----------------------------------------------------------|
| 23-005-SD-70-001 | 1       | 3          | OMB-2 / EMB-2 GENERAL ARRANGEMENT - COVER SHEET          |
| 23-005-SD-70-001 | 2       | 3          | OMB-2 / EMB-2 2-MAN SUSPENDED BASKET GENERAL ARRANGEMENT |
| 23-005-SD-70-001 | 3       | 3          | OMB-2 / EMB-2 2-MAN SUSPENDED BASKET GENERAL ARRANGEMENT |