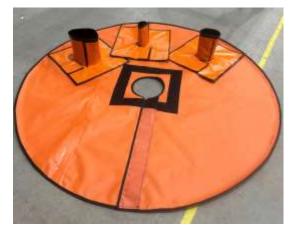

# **Rotary Table Hole Cover**

## Prevent the next Fishing job!

The BPC Rotary Cover is lightweight yet durable. It can easily be deployed around any pipe size to prevent dropped tools in the hole.

### PRODUCT

Rotary Hole Cover (RHC-1)

#### SPECS

7 feet diameter Hole Sizing 3" up to 20" Optional Anti-slip Surface 20 oz no tear Vynyl Double thickness for durability Velcro for fastening around pipe