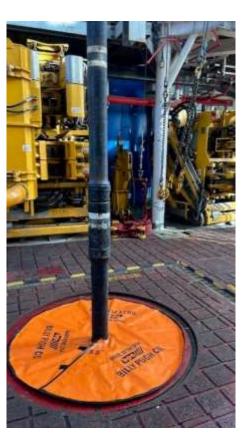

## Prevent the next Fishing job!

The BPC Rotary Cover is lightweight yet durable. It can easily be deployed around any pipe size to prevent dropped tools in the hole.

#### SPECS

7 feet diameter Hole Sizing 3" up to 20" Optional Anti-slip Surface 20 oz no tear Vynyl Double thickness for durability Velcro for fastening around pipe