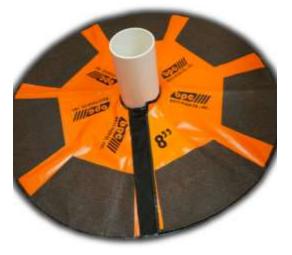

# **Rotary Table Hole Cover**

## Prevent the next Fishing job!

The BPC Rotary Cover is lightweight yet durable. It can easily be deployed around any pipe size to prevent dropped tools in the hole.

#### SPECS

7 feet diameter Hole Sizing 3" up to 20" Optional Anti-slip Surface 20 oz no tear Vynyl Double thickness for durability Velcro for fastening around pipe