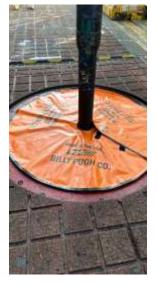

## Prevent the next Fishing job!

The BPC Rotary Cover is lightweight yet durable. It can easily be deployed around any pipe size to prevent dropped tools in the hole.

#### SPECS

7 feet diameter Hole Sizing 3" up to 20" Optional Anti-slip Surface 20 oz no tear Vynyl Double thickness for durability Velcro for fastening around pipe