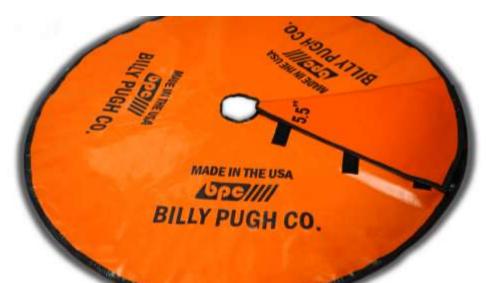

### PRODUCT

Rotary Hole Cover (RHC-1)

#### SPECS

7 feet diameter Hole Sizing 3" up to 20" Optional Anti-slip Surface 20 oz no tear Vynyl Double thickness for durability Velcro for fastening around pipe