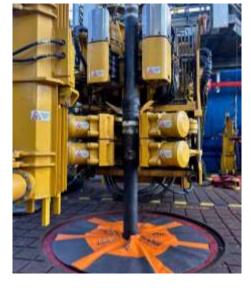

## Prevent the next Fishing job!

The BPC Rotary Cover is lightweight yet durable. It can easily be deployed around any pipe size to prevent dropped tools in the hole.

#### SPECS

7 feet diameter Hole Sizing 3" up to 20" Optional Anti-slip Surface 20 oz no tear Vynyl Double thickness for durability Velcro for fastening around pipe