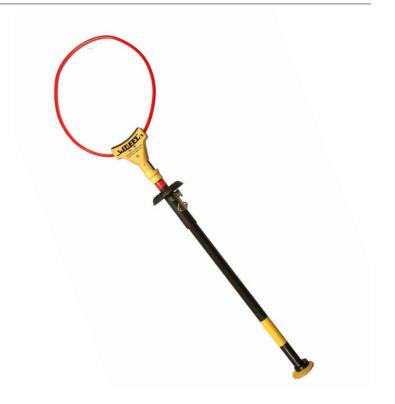

## **Stiffy Snare Tool**

## Get a firm grip on suspended pipe loads with the Stiffy Snare Tool.

Its innovative design lets you safely snare and guide pipes to their destination, keeping your hands out of harm's way. No more struggling with cumbersome ropes or risking injury from manual handling.

Upgrade your pipe handling practices with the Stiffy Snare Tool. **Order yours today!** 

- Non-kinking Polyurethane Cable
- Over 600 lb Pull Capacity
- Designed for Industrial Use
- Built with Non-corrosive Materials