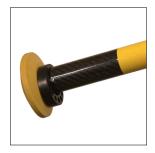

**Slide Grip Assembly** 

**Tool Head** 

Releasable Loop

**Lock Lever** 

| MODEL  | LENGTH | CAPACITY   | WEIGHT  |
|--------|--------|------------|---------|
| NST-24 | 24"    | 9"-13"     | 2.75LBS |
| NST-36 | 36"    | 2.5"-13"   | 3LBS    |
| NST-48 | 48"    | 2.5"-15.5" | 3.25LBS |
| NST-60 | 60"    | 2.5"-21"   | 3.75LBS |