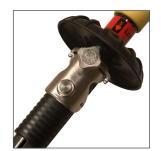

**Slide Grip Assembly** 

**Tool Head** 

Releasable Loop

**Lock Lever** 

| MODEL  | LENGTH | CAPACITY   | WEIGHT  |
|--------|--------|------------|---------|
| NST-24 | 24"    | 9"-13"     | 2.75LBS |
| NST-36 | 36"    | 2.5"-13"   | 3LBS    |
| NST-48 | 48"    | 2.5"-15.5" | 3.25LBS |
| NST-60 | 60"    | 2.5"-21"   | 3.75LBS |