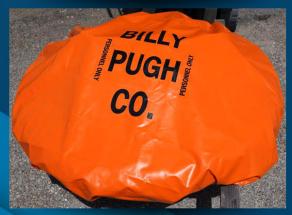

## Personnel Transfer Basket Designed for Ship-to-Ship Personnel Transfers

The X-840-STS "Dyna Basket" is specifically designed for Ship-to-Ship (STS) personnel transfers, where crane booms are shorter and landing space is limited. With a smaller footprint and shorter load line, the basket can safely transfer up to four persons per lift. This device benefits personnel transferring between tankers or Lightering Crews up to vessels without relying on Pilot Ladders. Utilizing UV resistant materials and stainless steel, this basket can deliver safe duty for up to four years in the field. Key to this longer life is regular use of the vinyl storage cover which is a required feature of this product.

## **Key Design Features:**

- 48" Stainless Steel bottom ring
- Shorter 3' Stainless Steel Load Line
- Light weight and compact
- Working Load Limit: 1,200 lbs
- Vinyl cover included and required
- Up to four-year life in the field
- ABS Type Approval