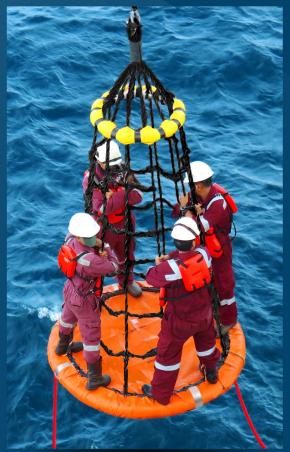

## PERSONNEL TRANSFER BASKET — (X-840-STS-Dyna) NO SMOKING **Product:** X-840-STS-Dyna Specs:

17' 3" Overall Height 60" Basket Diameter Footprint WLL: 1,200 lbs 145 lbs. Weight ABS Type Approved

## Personnel Transfer Basket Designed for Ship-to-Ship Personnel Transfers

The X-840-STS "Dyna Basket" is specifically designed for Ship-to-Ship (STS) personnel transfers, where crane booms are shorter and landing space is limited. With a smaller footprint and shorter load line, the basket can safely transfer up to four persons per lift. This device benefits personnel transferring between tankers or Lightering Crews up to vessels without relying on Pilot Ladders. Utilizing UV resistant materials and stainless steel, this basket can deliver safe duty for up to four years in the field. Key to this longer life is regular use of the vinyl storage cover which is a required feature of this product.

## **Key Design Features:**

- 48" Stainless Steel bottom ring
- Shorter 3' Stainless Steel Load Line
- Light weight and compact
- Working Load Limit: 1,200 lbs
- Vinyl cover included and required
- Up to four-year life in the field
- ABS Type Approval