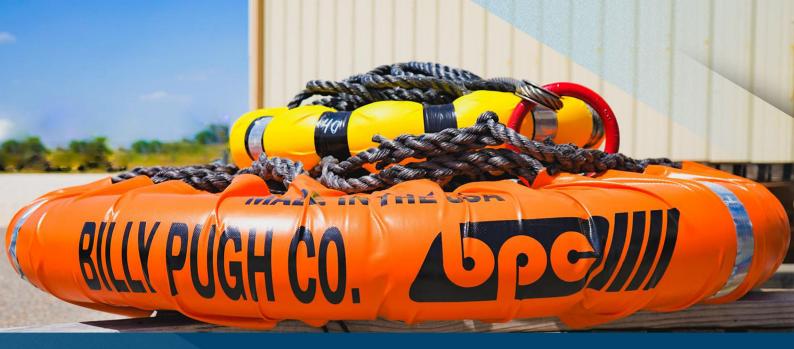

## Personnel Transfer Basket Designed for Ship-to-Ship Personnel Transfers

The X-840-STS "Dyna Basket" is specifically designed for Ship-to-Ship (STS) personnel transfers, where crane booms are shorter and landing space is limited. With a smaller footprint and shorter load line, the basket can safely transfer up to four persons per lift. This device benefits personnel transferring between tankers or Lightering Crews up to vessels without relying on Pilot Ladders. Utilizing UV resistant materials and stainless steel, this basket can deliver safe duty for up to four years in the field. Key to this longer life is regular use of the vinyl storage cover which is a required feature of this product.

## **Key Design Features:**

- 48" Stainless Steel bottom ring
- Shorter 3' Stainless Steel Load Line
- Light weight and compact
- Working Load Limit: 1,200 lbs
- Vinyl cover included and required
- Up to four-year life in the field
- ABS Type Approval